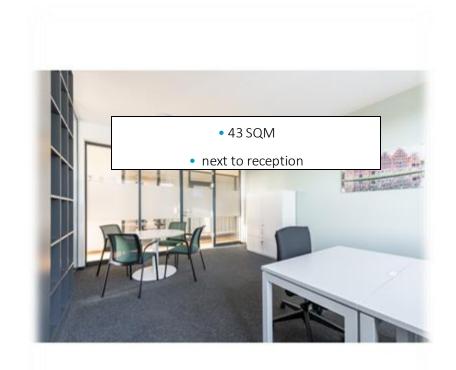

## Regus Lübeck













### Choose a workspace solution that's right for your business

Our flexible workspace solutions make it easy to create space that meets the needs of your business.

- Choose how you want to work; private office space, coworking, lounge access or a virtual office
- Select a location, wherever you need to be
- Stay for a day, a week or longer term
- · Benefit from all inclusive pricing
- Scale your office up or down as your needs change
- Move locations whenever you need to
- Change products to meet your business needs







### Exclusive Space

from 11,000.00 EUR per month





#### 2 offices next to each other

from 2,000.00 EUR per month





# Private office next to the kitchen

from 1,100.00 EUR per month