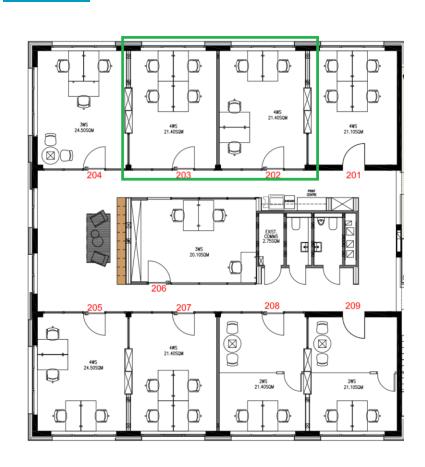

## Regus Lübeck













### Choose a workspace solution that's right for your business

Our flexible workspace solutions make it easy to create space that meets the needs of your business.

- Choose how you want to work; private office space, coworking, lounge access or a virtual office
- Select a location, wherever you need to be
- Stay for a day, a week or longer term
- · Benefit from all inclusive pricing
- Scale your office up or down as your needs change
- Move locations whenever you need to
- Change products to meet your business needs







### Exclusive Space

from 11,000.00 EUR per month





#### 2 offices next to each other

from 2,000.00 EUR per month





# Private office next to the kitchen

from 1,100.00 EUR per month