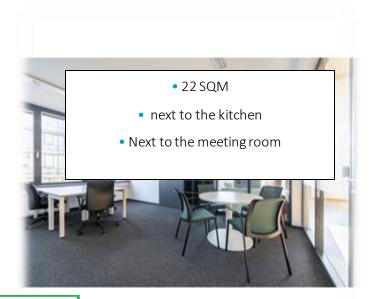

## Regus Lübeck













### Choose a workspace solution that's right for your business

Our flexible workspace solutions make it easy to create space that meets the needs of your business.

- Choose how you want to work; private office space, coworking, lounge access or a virtual office
- Select a location, wherever you need to be
- Stay for a day, a week or longer term
- · Benefit from all inclusive pricing
- Scale your office up or down as your needs change
- Move locations whenever you need to
- Change products to meet your business needs







### Exclusive Space

from 11,000.00 EUR per month





#### 2 offices next to each other

from 2,000.00 EUR per month





# Private office next to the kitchen

from 1,100.00 EUR per month