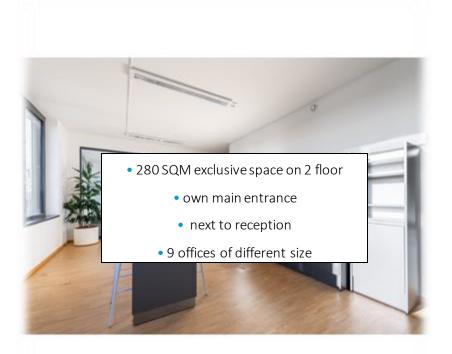

## Regus Lübeck













### Choose a workspace solution that's right for your business

Our flexible workspace solutions make it easy to create space that meets the needs of your business.

- Choose how you want to work; private office space, coworking, lounge access or a virtual office
- Select a location, wherever you need to be
- Stay for a day, a week or longer term
- · Benefit from all inclusive pricing
- Scale your office up or down as your needs change
- Move locations whenever you need to
- Change products to meet your business needs







### Exclusive Space

from 11,000.00 EUR per month





#### 2 offices next to each other

from 2,000.00 EUR per month





# Private office next to the kitchen

from 1,100.00 EUR per month