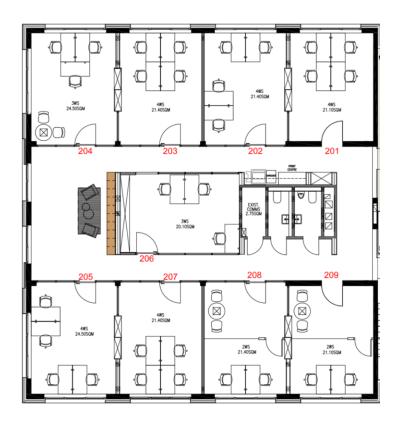

### Exclusive Space

from 11,000.00 EUR per month

#### 2 offices next to each other

from 2,000.00 EUR per month

# Private office next to the kitchen

from 1,100.00 EUR per month